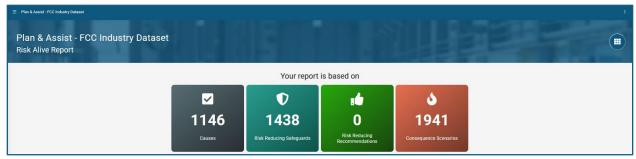

#### **Reactive after incidents** → **Proactive risk prevention:**

Benefit tremendously from the Risk Alive platform to provide proactive risk prevention on a variety of KPI's with either data already available from your PHA or gap assessments through industry comparison. From human dependent threats and equipment threats and providing safety training and awareness for operations, to most critical safeguard assessments and optimizing cost, preventative maintenance and sparing, all while focusing on what really matters.

- Determine preventative maintenance plans for your most critical safeguards, i.e. mechanical relief devices, controls, etc.
- Assess your most critical human-based safeguards such as alarms, procedures and rounds.
- Much more.