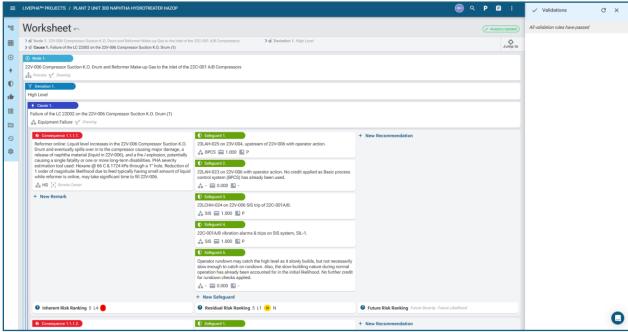

#### Risk Data Locked in Reports → Real-time access to data:

Risk Alive's LivePHA<sup>™</sup> is prebuilt for dynamic and continuous real-time access and assessment. Different user permissions can be granted and historical changes tracked with timestamps. Know who updated what and when. With the analytics platform integrated, visualize real time changes in risk data and hazard assessments as they impact your overall unit, site, and enterprise. Risk assessments can be fully integrated into your PSM program with rich dynamic data available at your team's fingertips.