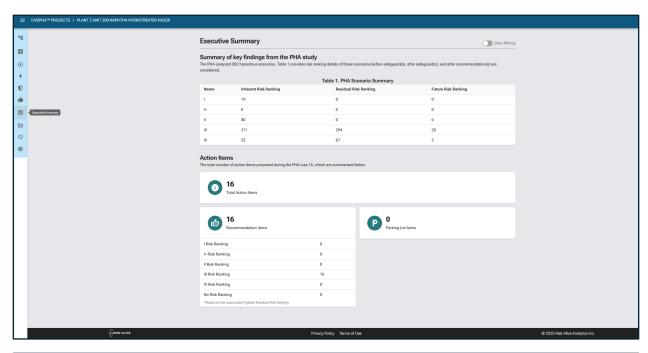

#### Risk Data Locked in Reports → Real-time access to data:

Risk Alive's LivePHA<sup>™</sup> is prebuilt for dynamic and continuous real-time access and assessment. Different user permissions can be granted and historical changes tracked with timestamps. Know who updated what and when. With the analytics platform integrated, visualize real time changes in risk data and hazard assessments as they impact your overall unit, site, and enterprise. Risk assessments can be fully integrated into your PSM program with rich dynamic data available at your team's fingertips.