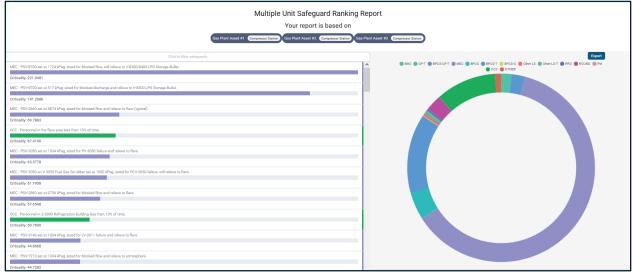

- Determine preventative maintenance plans for your most critical safeguards, i.e. mechanical relief devices, controls, etc.
- Assess your most critical human-based safeguards such as alarms, procedures and rounds.
- Much more.

#### Low visibility of peer insights → Thousand voices in every room

With over 30 years of Global industry PHA assessments, now developed into a proprietary database AI search engine. Leverage expertise from thousands of personnel across the world for PHA assessment data for your specific unit. Know exactly what scenarios others have analyzed and how severe they considered them, as well as safeguarding strategies that have been applied across industry.