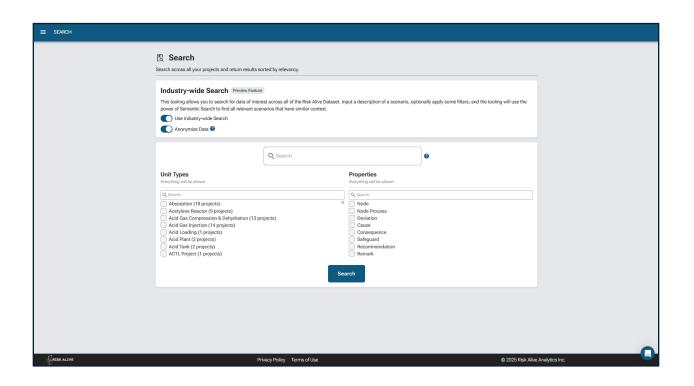

#### Low visibility of peer insights → Thousand voices in every room

With over 30 years of Global industry PHA assessments, now developed into a proprietary database AI search engine. Leverage expertise from thousands of personnel across the world for PHA assessment data for your specific unit. Know exactly what scenarios others have analyzed and how severe they considered them, as well as safeguarding strategies that have been applied across industry.