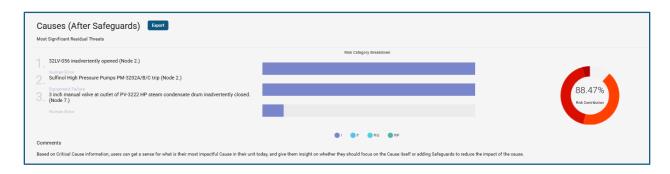

#### **Reactive after incidents** → **Proactive risk prevention:**

Benefit tremendously from the Risk Alive platform to provide proactive risk prevention on a variety of KPI's with either data already available from your PHA or gap assessments through industry comparison. From human dependent threats and equipment threats and providing safety training and awareness for operations, to most critical safeguard assessments and optimizing cost, preventative maintenance and sparing, all while focusing on what really matters.

- Determine preventative maintenance plans for your most critical safeguards, i.e. mechanical relief devices, controls, etc.
- Assess your most critical human-based safeguards such as alarms, procedures and rounds.
- Much more.