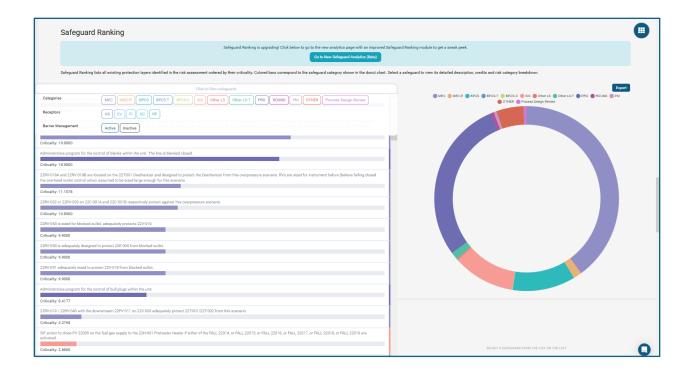

#### **Reactive after incidents** → **Proactive risk prevention:**

Benefit tremendously from the Risk Alive platform to provide proactive risk prevention on a variety of KPI's with either data already available from your PHA or gap assessments through industry comparison. From human dependent threats and equipment threats and providing safety training and awareness for operations, to most critical safeguard assessments and optimizing cost, preventative maintenance and sparing, all while focusing on what really matters.

- Determine preventative maintenance plans for your most critical safeguards, i.e. mechanical relief devices, controls, etc.
- Assess your most critical human-based safeguards such as alarms, procedures and rounds.
- Much more.