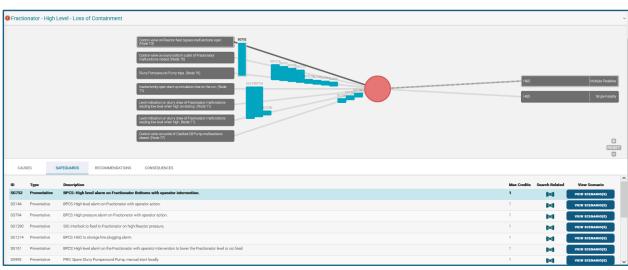

### **Decisions based on local memory** → **Decisions guided by aggregated intelligence:**

With Risk alive, you can leverage industry PHA's through industry aggregated vulnerability assessments in the form of bowtie visuals for high-risk assessments to add full comprehensiveness to your PHA's. Many different unit types are published and currently available. Alternatively, request a specific unit type. We will get it done for you.