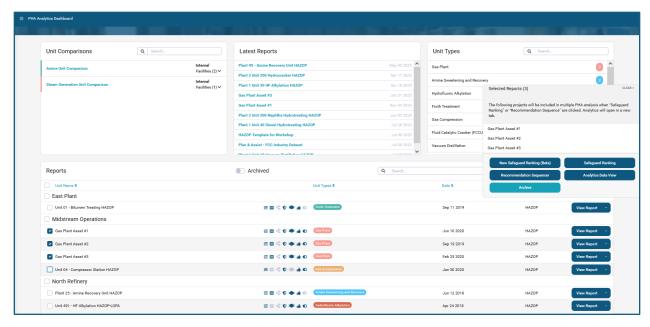

#### Risk Data Locked in Reports → Real-time access to data:

Risk Alive's LivePHA<sup>™</sup> is prebuilt for dynamic and continuous real-time access and assessment. Different user permissions can be granted and historical changes tracked with timestamps. Know who updated what and when. With the analytics platform integrated, visualize real time changes in risk data and hazard assessments as they impact your overall unit, site, and enterprise. Risk assessments can be fully integrated into your PSM program with rich dynamic data available at your team's fingertips.

## Siloed Assessments → Shared Learnings across sites:

Analytics, data and learnings can be shared across an entire enterprise and assessed for individual processing areas. Multi-unit to site wide, as well as company-wide data is available for action, safety excellence and capital savings.