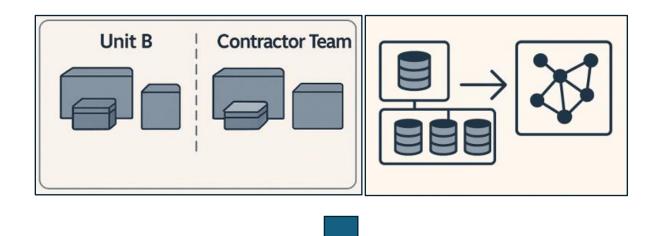

## Siloed Assessments → Shared Learnings across sites:

Analytics, data and learnings can be shared across an entire enterprise and assessed for individual processing areas. Multi-unit to site wide, as well as company-wide data is available for action, safety excellence and capital savings.