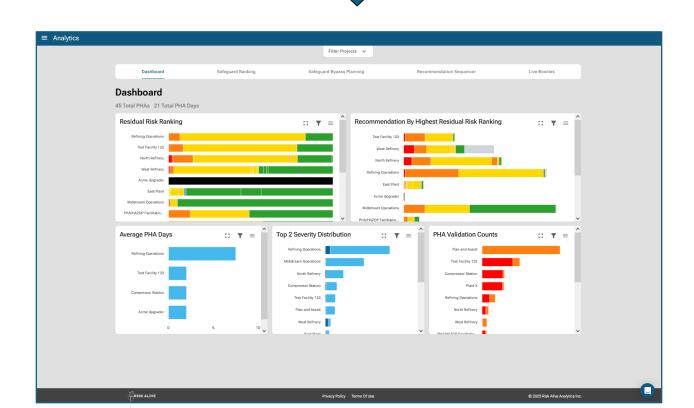

#### Risk Data Locked in Reports → Real-time access to data:

Risk Alive's LivePHA<sup>™</sup> is prebuilt for dynamic and continuous real-time access and assessment. Different user permissions can be granted and historical changes tracked with timestamps. Know who updated what and when. With the analytics platform integrated, visualize real time changes in risk data and hazard assessments as they impact your overall unit, site, and enterprise. Risk assessments can be fully integrated into your PSM program with rich dynamic data available at your team's fingertips.

## Siloed Assessments → Shared Learnings across sites:

Analytics, data and learnings can be shared across an entire enterprise and assessed for individual processing areas. Multi-unit to site wide, as well as company-wide data is available for action, safety excellence and capital savings.