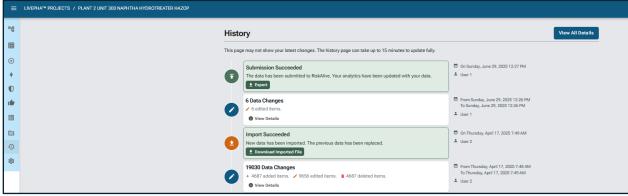

#### Risk Data Locked in Reports → Real-time access to data:

Risk Alive's LivePHA<sup>™</sup> is prebuilt for dynamic and continuous real-time access and assessment. Different user permissions can be granted and historical changes tracked with timestamps. Know who updated what and when. With the analytics platform integrated, visualize real time changes in risk data and hazard assessments as they impact your overall unit, site, and enterprise. Risk assessments can be fully integrated into your PSM program with rich dynamic data available at your team's fingertips.