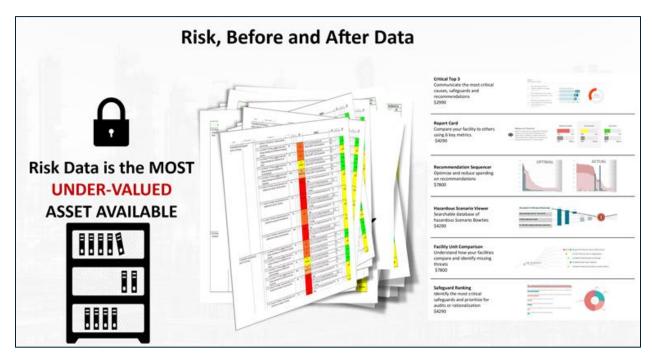

#### Risk Data Locked in Reports → Real-time access to data:

Risk Alive's LivePHA<sup>™</sup> is prebuilt for dynamic and continuous real-time access and assessment. Different user permissions can be granted and historical changes tracked with timestamps. Know who updated what and when. With the analytics platform integrated, visualize real time changes in risk data and hazard assessments as they impact your overall unit, site, and enterprise. Risk assessments can be fully integrated into your PSM program with rich dynamic data available at your team's fingertips.

## Siloed Assessments → Shared Learnings across sites:

Analytics, data and learnings can be shared across an entire enterprise and assessed for individual processing areas. Multi-unit to site wide, as well as company-wide data is available for action, safety excellence and capital savings.

#### Low visibility of peer insights → Thousand voices in every room

With over 30 years of Global industry PHA assessments, now developed into a proprietary database AI search engine. Leverage expertise from thousands of personnel across the world for PHA assessment data for your specific unit. Know exactly what scenarios others have analyzed and how severe they considered them, as well as safeguarding strategies that have been applied across industry.