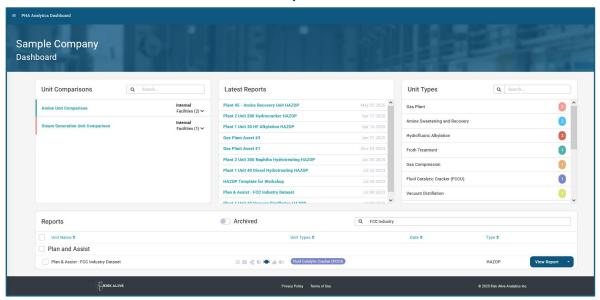

#### Risk Data Locked in Reports → Real-time access to data:

Risk Alive's LivePHA<sup>™</sup> is prebuilt for dynamic and continuous real-time access and assessment. Different user permissions can be granted and historical changes tracked with timestamps. Know who updated what and when. With the analytics platform integrated, visualize real time changes in risk data and hazard assessments as they impact your overall unit, site, and enterprise. Risk assessments can be fully integrated into your PSM program with rich dynamic data available at your team's fingertips.

## Siloed Assessments → Shared Learnings across sites:

Analytics, data and learnings can be shared across an entire enterprise and assessed for individual processing areas. Multi-unit to site wide, as well as company-wide data is available for action, safety excellence and capital savings.